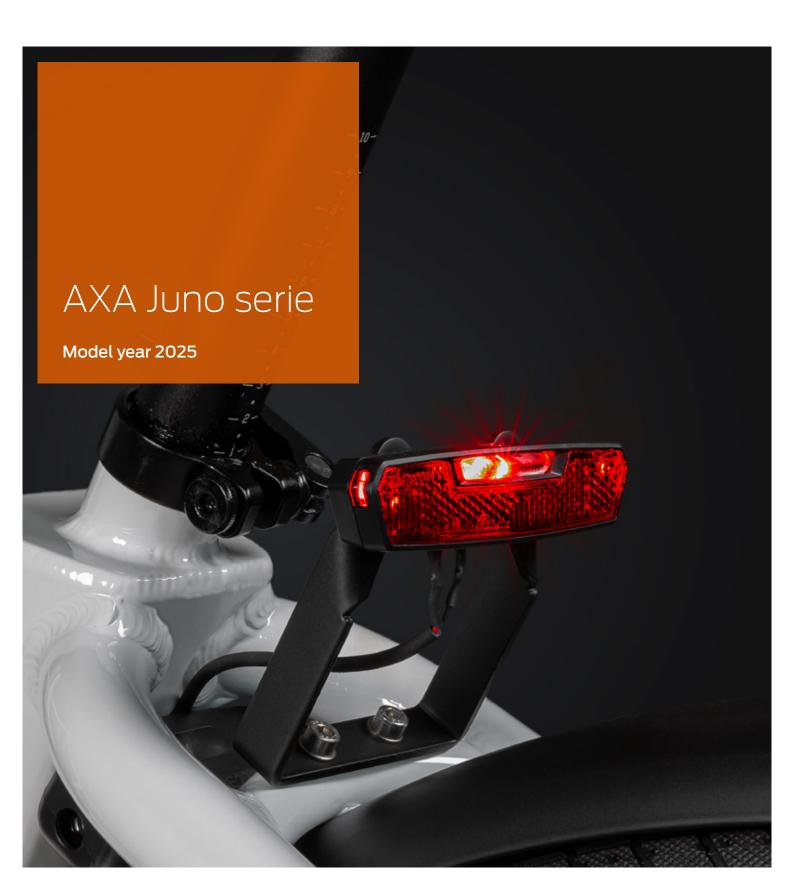

## **AXA Juno**

| Туре                 | E-bike 6-12V          | E-bike                | E-bike 6-48V NEW      | Steady      |
|----------------------|-----------------------|-----------------------|-----------------------|-------------|
| Mounting distance    | 50 or 80 mm           | 50 or 80 mm           | 50 or 80 mm           | 50 or 80 mm |
| LED                  | •                     | •                     | •                     | •           |
| Brake light function |                       | •                     |                       |             |
| Visibility           | 500 m                 | 500 m                 | 500 m                 | 500 m       |
| Light guide          |                       |                       |                       |             |
| Steady               |                       |                       |                       | •           |
| Source               | E-bike battery 6-12 V | E-bike battery 6-12 V | E-bike battery 6-48 V | Hub/Side    |

## **Battery rear lights**

# **AXA Juno Battery**