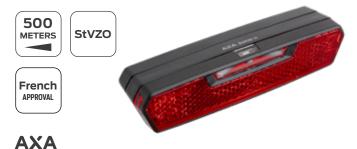

## **AXA Juno**

| Туре                 | E-bike 6-12V          | E-bike                | E-bike 6-48V NEW      | Steady      |
|----------------------|-----------------------|-----------------------|-----------------------|-------------|
| Mounting distance    | 50 or 80 mm           | 50 or 80 mm           | 50 or 80 mm           | 50 or 80 mm |
| LED                  | •                     | •                     | •                     | •           |
| Brake light function |                       | •                     |                       |             |
| Visibility           | 500 m                 | 500 m                 | 500 m                 | 500 m       |
| Light guide          |                       |                       |                       |             |
| Steady               |                       |                       |                       | •           |
| Source               | E-bike battery 6-12 V | E-bike battery 6-12 V | E-bike battery 6-48 V | Hub/Side    |